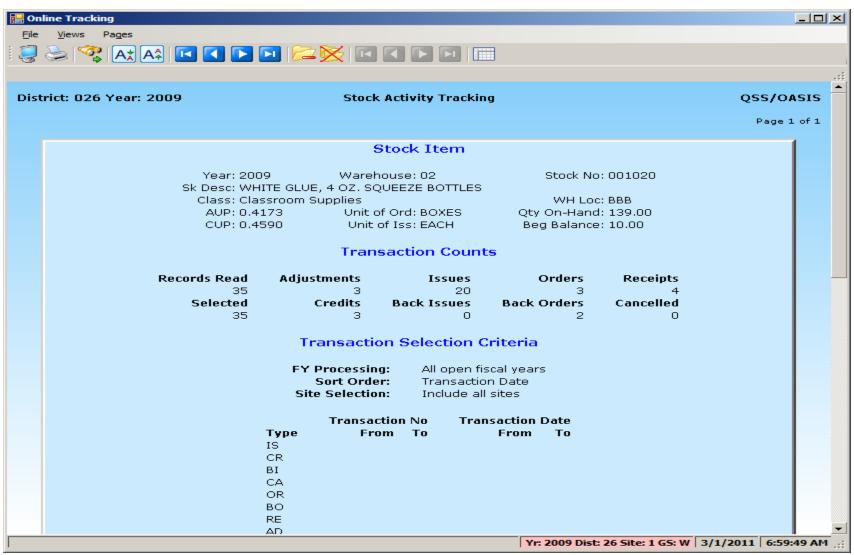

# Stores Tracking Search Results for Stock Item 1020 Top Half of Form with Summary