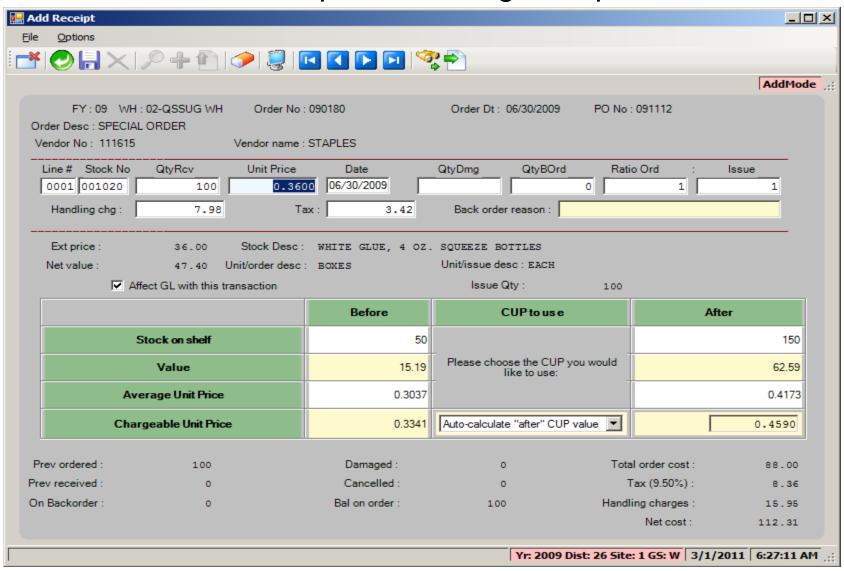

CT 06102-5722                  |
| 4                                        | STAF | Display Vendor Info<br>Display Vendor Activity | 7           | Α                                         | P.O. BOX 5718<br>HARTFORD, CT 06102-57                  |
| 5                                        | STAF | Maintain Vendor Return Vendor                  | 8           | Α                                         | ACCT#601110007120256<br>PO BOX 54430<br>TULSA, OK 74155 |

# Stores Order Items Add Form with ability to Drag-and-Drop Stock Item Number



#### Stores Order Items Add Form with Save Message Box



#### Stores Receipt Search Request and Results Form



#### Stores Receipt Search Request with Dropdown Menu



## Stores Receipt Summary Form



#### Stores Receipt Add/Changer/Inspect Form



#### Stores Adjustment Search Request and Results Form



#### Stores Adjustment Add Form



#### Stores Transfer Search Results Form



#### Stores Transfer Add Form



#### Stores Issue Add Form



#### Stores Issue Add with use of Account Lookup



# Stores Issue Search Request and Results Form (after adding Issue 091116)



#### Stores Credit Search Request and Results Form



#### Stores Credit Add Form



### Stores Tracking Request Form (Right click on Stock Item)



#### Stores Tracking Request Form (from Menu)



# Stores Tracking Search Results for Stock Item 1020 Top Half of Form with Summary



# Stores Tracking Search Results for Stock Item 1020 Bottom Half of Form with Transactions

| <u>V</u> iews Pages |            |          |          |            |        |      |