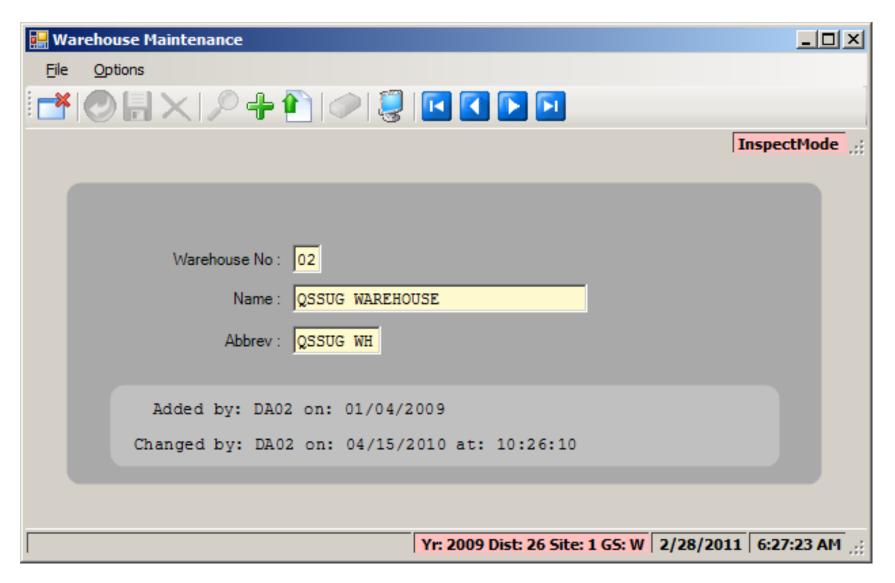

# QSS User Group PSFA Committee

Stores Administration
Tuesday January 28, 2014



### **Feature Discussion**

- Maintaining QCC Stores Master Files
- Entering Orders and Receipts in QCC Stores
- Entering Adjustments and Transfers in QCC Stores
- Entering Issues and Credits in QCC Stores
- Performing Stock Inspect and Tracking in QCC Stores
- Producing Reports in QCC Stores

# Accessing QCC Stores





# QCC Stores Main Menu – Top Half



#### QCC Stores Main Menu - Bottom Half



# Warehouse Search Request and Results Form



# Warehouse Add/Change/Inspect Form



# Warehouse Parameters Add/Change/Inspect Form



# Warehouse FY Control Add/Change/Inspect Form



#### Warehouse Stock Class Search Request and Results Form



# Warehouse Stock Class Add/Change/Inspect Form



#### Warehouse Locator Search Request and Results Form







# Site Search Request and Results Form



## Site Add/Change/Inspect Form



#### Warehouse Site Add/Change/Inspect Form



#### Stock Item Search Criteria and Results Form



#### Stock Item Search Results (without Search Criteria)



# Stock Item Search with Options Dropdown Menu

| St | Stock    | Stock Desc        |                    | Sc | Class Desc          | WH<br>Loc | AUP     | CUP     | UOI    | UOI<br>Ratio | UOC |
|----|----------|-------------------|--------------------|----|---------------------|------