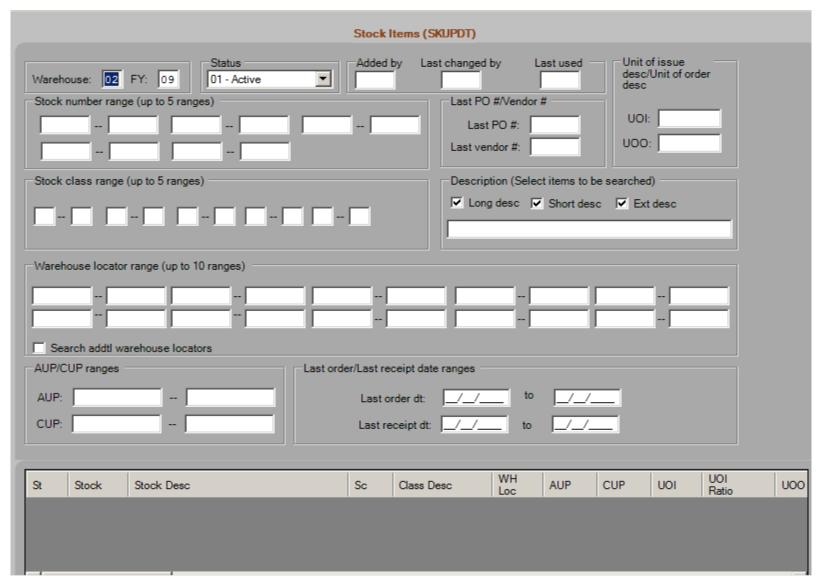

Transfers in QCC Stores
- Entering Issues and Credits in QCC Stores
- Performing Stock Inspect and Tracking in QCC Stores
- Producing Reports in QCC Stores

# Accessing QCC Stores





# QCC Stores Main Menu – Top Half



#### QCC Stores Main Menu - Bottom Half



# Warehouse Search Request and Results Form



# Warehouse Add/Change/Inspect Form



# Warehouse Parameters Add/Change/Inspect Form



# Warehouse FY Control Add/Change/Inspect Form



#### Warehouse Stock Class Search Request and Results Form



# Warehouse Stock Class Add/Change/Inspect Form



#### Warehouse Locator Search Request and Results Form







# Site Search Request and Results Form



## Site Add/Change/Inspect Form



#### Warehouse Site Add/Change/Inspect Form



#### Stock Item Search Criteria and Results Form



#### Stock Item Search Results (without Search Criteria)



# Stock Item Search with Options Dropdown Menu

| St | Stock    | Stock Desc        |                    | Sc | Class Desc          | WH<br>Loc | AUP     | CUP     | UOI    | UOI<br>Ratio | UOC |
|----|----------|-------------------|--------------------|----|---------------------|-----------|---------|---------|--------|--------------|-----|
|    | 001020   | WHITE GLUE, 4 OZ. | SQUEEZE BOTTLES    | 01 | Classroom Supplies  | BBB       | 0.3037  | 0.3341  | EACH   | 1            | BO  |
|    | 75<br>75 | CLUE CTICK OF OZ  | 1                  | 01 | Classroom Supplies  | 0         | 0.4381  | 0.4819  | EA     | 1            | E   |
|    |          | Inspect stock     | /CASE              | 02 | Janitorial Supplies | AAA002    |