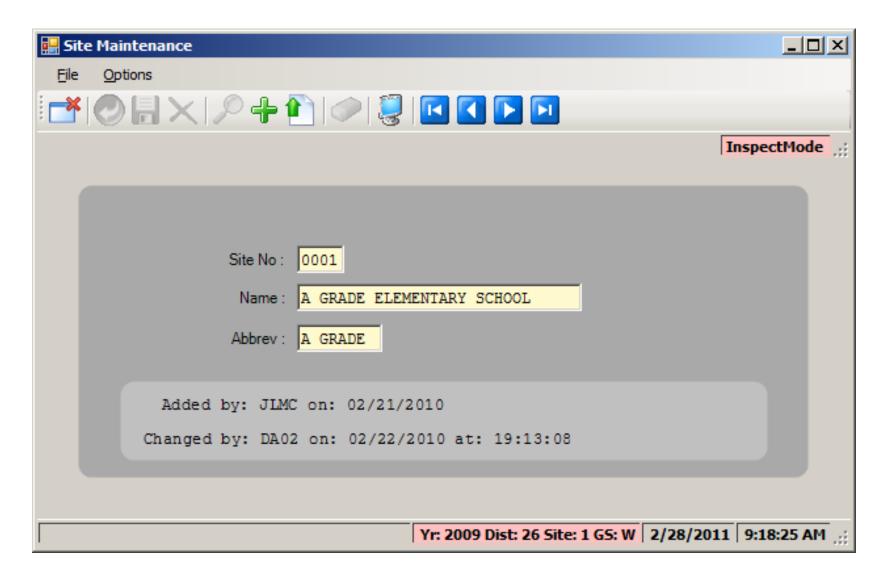

ng QCC Stores Master Files
- Entering Orders and Receipts in QCC Stores
- Entering Adjustments and Transfers in QCC Stores
- Entering Issues and Credits in QCC Stores
- Performing Stock Inspect and Tracking in QCC Stores
- Producing Reports in QCC Stores

# Accessing QCC Stores





# QCC Stores Main Menu – Top Half



#### QCC Stores Main Menu - Bottom Half



# Warehouse Search Request and Results Form



# Warehouse Add/Change/Inspect Form



# Warehouse Parameters Add/Change/Inspect Form



# Warehouse FY Control Add/Change/Inspect Form



#### Warehouse Stock Class Search Request and Results Form



# Warehouse Stock Class Add/Change/Inspect Form



#### Warehouse Locator Search Request and Results Form







# Site Search Request and Results Form



## Site Add/Change/Inspect Form



#### Warehouse Site Add/Change/Inspect Form



#### Stock Item Search Criteria and Results Form



#### Stock Item Search Results (without Search Criteria)



# Stock Item Search with Options Dropdown Menu

| St | Stock    | Stock Desc        |                    | Sc | Class Desc          | WH<br>Loc | AUP     | CUP     | UOI    | UOI<br>Ratio | UOC |
|----|----------|-------------------|--------------------|----|---------------------|-----------|---------|---------|--------|--------------|-----|
|    | 001020   | WHITE GLUE, 4 OZ. | SQUEEZE BOTTLES    | 01 | Classroom Supplies  | BBB       | 0.3037  | 0.3341  | EACH   | 1            | BO  |
|    | 75<br>75 | CLUE CTICK OF OZ  | 1                  | 01 | Classroom Supplies  | 0         | 0.4381  | 0.4819  | EA     | 1            | E   |