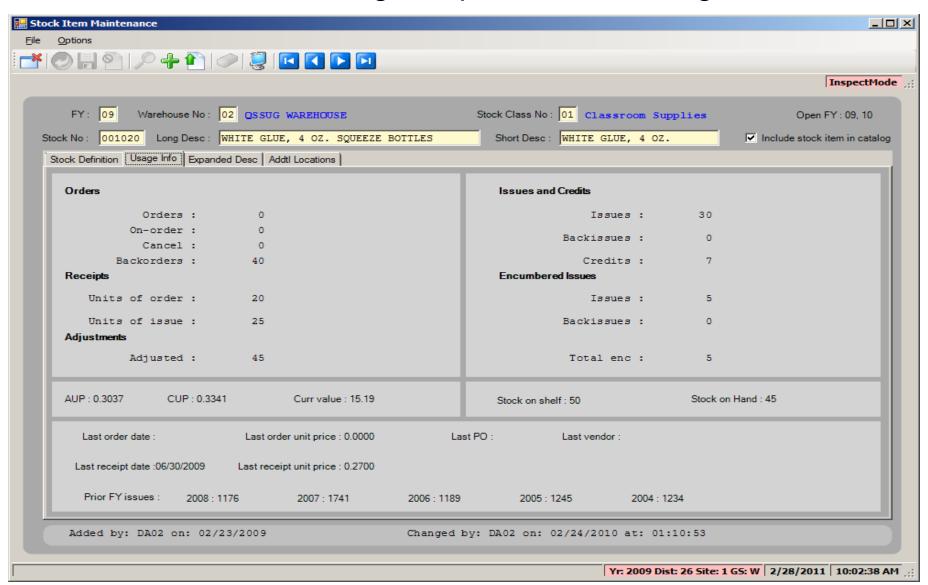

Classroom Supplies  | 0         | 0.4381  | 0.4819  | EA     | 1            | E   |
|    |          | Inspect stock     | /CASE              | 02 | Janitorial Supplies | AAA002    | 19.7100 | 21.6810 | CASE   | 1            | C/  |
|    |          | Track stock       | E (100 STICKS/BOX) | 01 | Classroom Supplies  | AAA002    | 10.0000 | 11.0000 | BOX    | 1            | В   |
|    | 989898   | WAX, FLOOR, NON-S | KID GLOSSY         | 02 | Janitorial Supplies | 123456    | 7.1802  | 7.8982  | GALLON | 1            | GAL |
|    | 989898   | WAX, FLOOR, NON-S | SKID GLOSSY        | 02 | Janitorial Supplies | 123456    | 7.1802  | 7.8982  | GALLON |              | 1   |

#### Stock Item Add/Change/Inspect Form – Stock Definition Tab



### Stock Item Add/Change/Inspect Form – Usage Info Tab



### Stock Item Add/Change/Inspect Form – Expanded Desc Tab



### Stock Item Add/Change/Inspect Form – Addt'l Locations Tab



#### Stock-Site Add/Change/Inspect Form



# Stores Program Options and Odometers Add/Change/Inspect Form

| 🚂 Pro        | gram Options and Odometers Maintenance                 |              |             |      |                                 |           | _   _      | ×     |
|--------------|--------------------------------------------------------|--------------|-------------|------|---------------------------------|-----------|------------|-------|
| <u>F</u> ile | <u>O</u> ptions                                        |              |             |      |                                 |           |            |       |
| <b>-</b> *   |