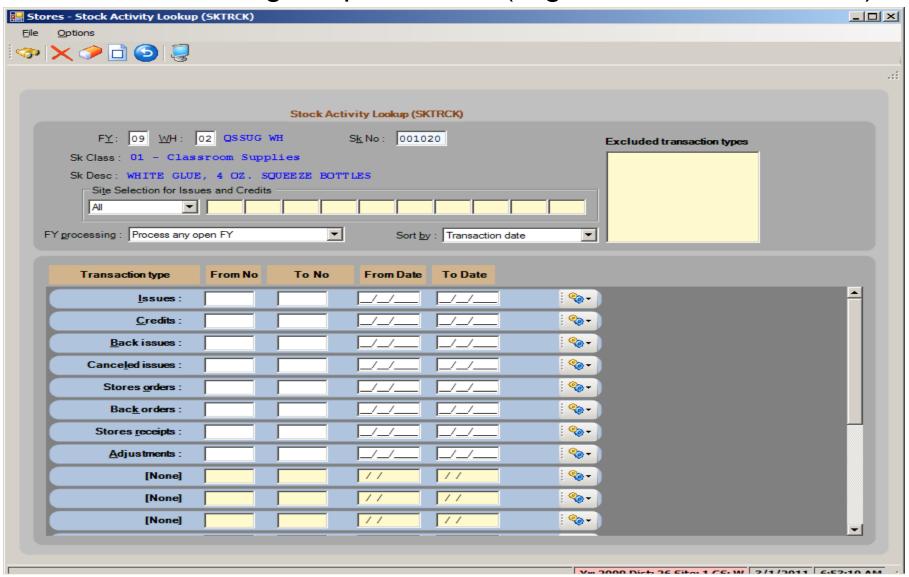

### Stores Tracking Request Form (Right click on Stock Item)

#### Stores Tracking Request Form (from Menu)