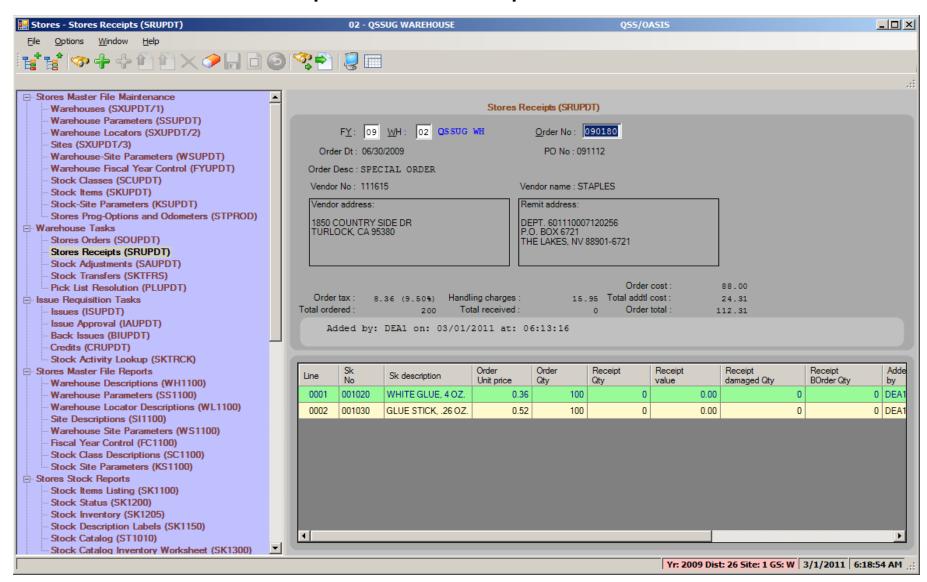

Stap | Show Vendor Addresses<br>Show Commodities      | 5           | Α                                         | PO Box 5722<br>Hartford, CT 06102-5722                  |
| 4                                        | STAF | Display Vendor Info<br>Display Vendor Activity | 7           | Α                                         | P.O. BOX 5718<br>HARTFORD, CT 06102-57                  |
| 5                                        | STAF | Maintain Vendor Return Vendor                  | 8           | Α                                         | ACCT#601110007120256<br>PO BOX 54430<br>TULSA, OK 74155 |

# Stores Order Items Add Form with ability to Drag-and-Drop Stock Item Number



#### Stores Order Items Add Form with Save Message Box



#### Stores Receipt Search Request and Results Form



#### Stores Receipt Search Request with Dropdown Menu



## Stores Receipt Summary Form



#### Stores Receipt Add/Changer/Inspect Form



#### Stores Adjustment Search Request and Results Form



#### Stores Adjustment Add Form



#### Stores Transfer Search Results Form



#### Stores Transfer Add Form



#### Stores Issue Add Form



#### Stores Issue Add with use of Account Lookup



# Stores Issue Search Request and Results Form (after adding Issue 091116)



#### Stores Credit Search Request and Results Form



#### Stores Credit Add Form



### Stores Tracking Request Form (Right click on Stock Item)



#### Stores Tracking Request Form (from Menu)



# Stores Tracking Search Results for Stock Item 1020 Top Half of Form with Summary



# Stores Tracking Search Results for Stock It