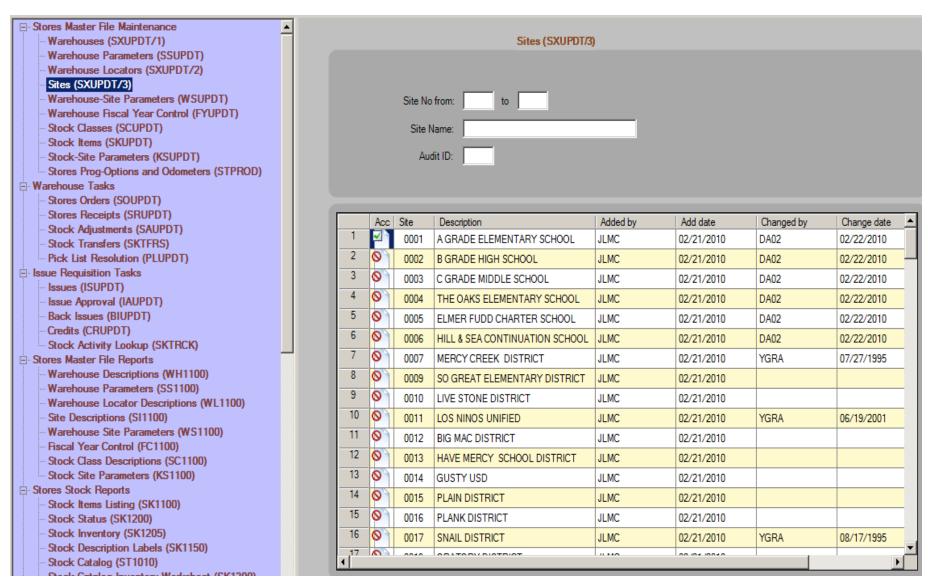

**Feature Discussion**

- Maintaining QCC Stores Master Files
- Entering Orders and Receipts in QCC Stores
- Entering Adjustments and Transfers in QCC Stores
- Entering Issues and Credits in QCC Stores
- Performing Stock Inspect and Tracking in QCC Stores
- Producing Reports in QCC Stores

# Accessing QCC Stores





# QCC Stores Main Menu – Top Half



#### QCC Stores Main Menu - Bottom Half



# Warehouse Search Request and Results Form



# Warehouse Add/Change/Inspect Form



# Warehouse Parameters Add/Change/Inspect Form



# Warehouse FY Control Add/Change/Inspect Form



#### Warehouse Stock Class Search Request and Results Form



# Warehouse Stock Class Add/Change/Inspect Form



#### Warehouse Locator Search Request and Results Form







# Site Search Request and Results Form



## Site Add/Change/Inspect Form



#### Warehouse Site Add/Change/Inspect Form



#### Stock Item Search Criteria and Results Form



#### Stock Item Search Results (without Search Criteria)



# Stock Item Search with Options Dropdown Menu

| St | Stock    | Stock Desc        |                    | Sc | Class Desc          | WH<br>Loc | AUP     | CUP     | UOI    | UOI<br>Ratio | UOC |
|----|----------|-------------------|--------------------|----|---------------------|-----------|---------|---------|--------|--------------|-----|
|    | 001020   | WHITE GLUE, 4 OZ. | SQUEEZE BOTTLES    | 01 | Classroom Supplies  | BBB       | 0.3037  | 0.3341  | EACH   | 1            | BO  |
|    | 75<br>75 | CLUE CTICK OF OZ  | 1                  | 01 | Classroom Supplies  | 0         | 0.4381  | 0.48