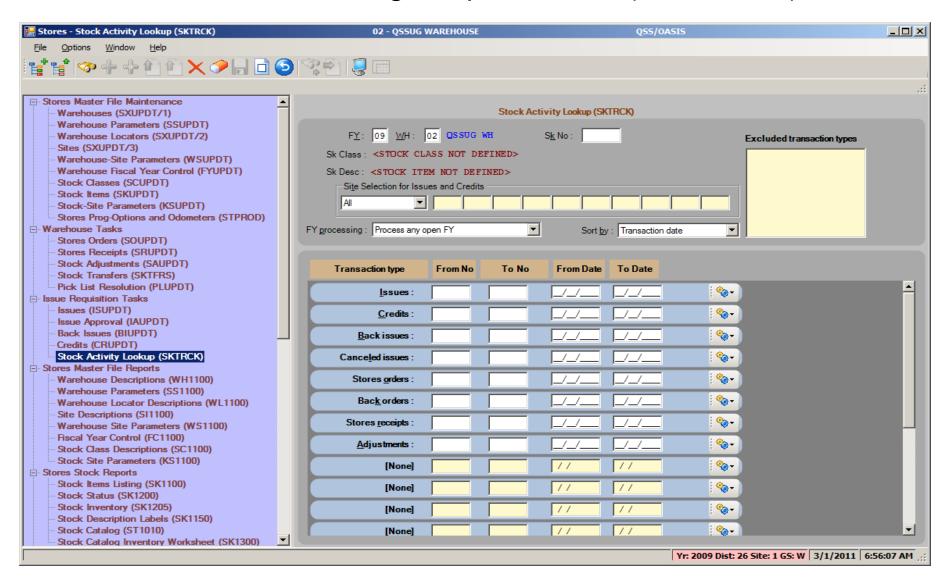

### Stores Tracking Request Form (Right click on Stock Item)

#### Stores Tracking Request Form (from Menu)