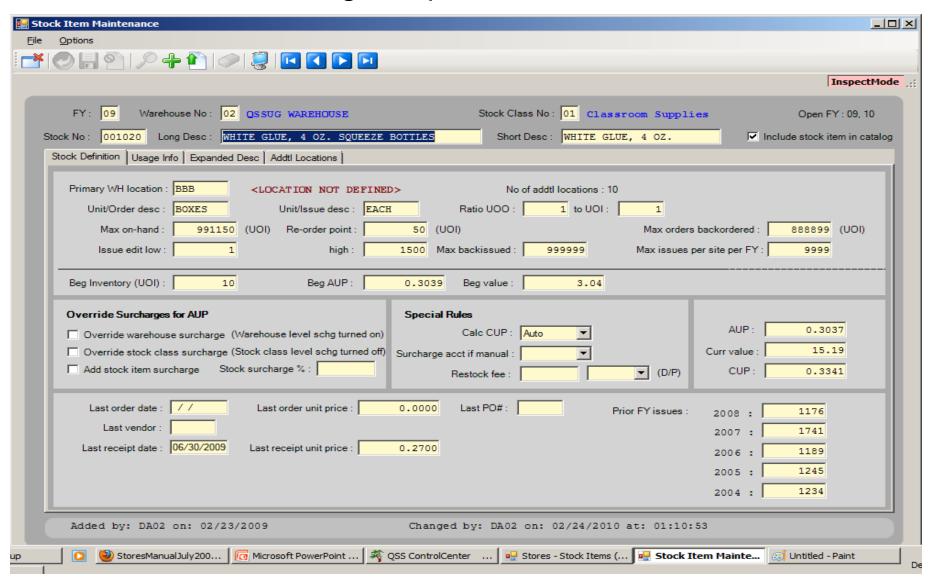

| 75<br>75 | CLUE CTICK OF OZ  | 1                  | 01 | Classroom Supplies  | 0         | 0.4381  | 0.4819  | EA     | 1            | E   |
|    |          | Inspect stock     | /CASE              | 02 | Janitorial Supplies | AAA002    | 19.7100 | 21.6810 | CASE   | 1            | C/  |
|    |          | Track stock       | E (100 STICKS/BOX) | 01 | Classroom Supplies  | AAA002    | 10.0000 | 11.0000 | BOX    | 1            | В   |
|    | 989898   | WAX, FLOOR, NON-S | KID GLOSSY         | 02 | Janitorial Supplies | 123456    | 7.1802  | 7.8982  | GALLON | 1            | GAL |
|    | 989898   | WAX, FLOOR, NON-S | SKID GLOSSY        | 02 | Janitorial Supplies | 123456    | 7.1802  | 7.8982  | GALLON |              | 1   |

#### Stock Item Add/Change/Inspect Form – Stock Definition Tab



### Stock Item Add/Change/Inspect Form – Usage Info Tab



### Stock Item Add/Change/Inspect Form – Expanded Desc Tab



### Stock Item Add/Change/Inspect Form – Addt'l Locations Tab



#### Stock-Site Add/Change/Inspect Form



# Stores Program Options and Odometers Add/Change/Inspect Form

| 🚂 Pro        | gram Options and Odometers Maintenance                 |              |             |      |                                 |           | _   _      | ×     |
|--------------|--------------------------------------------------------|--------------|-------------|------|---------------------------------|-----------|------------|-------|
| <u>F</u> ile | <u>O</u> ptions                                        |              |             |      |                                 |