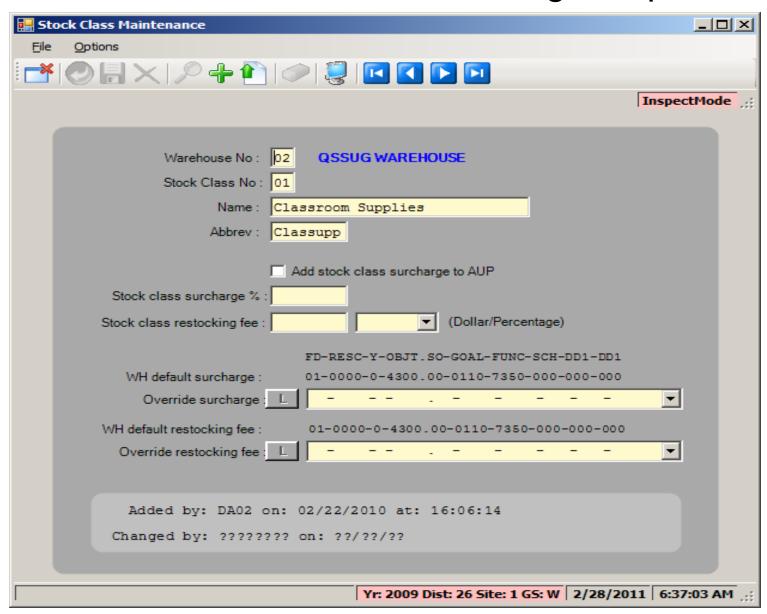

# QSS User Group PSFA Committee

Stores Administration
Tuesday January 28, 2014



### **Feature Discussion**

- Maintaining QCC Stores Master Files
- Entering Orders and Receipts in QCC Stores
- Entering Adjustments and Transfers in QCC Stores
- Entering Issues and Credits in QCC Stores
- Performing Stock Inspect and Tracking in QCC Stores
- Producing Reports in QCC Stores

# Accessing QCC Stores





# QCC Stores Main Menu – Top Half



#### QCC Stores Main Menu - Bottom Half



# Warehouse Search Request and Results Form



# Warehouse Add/Change/Inspect Form



# Warehouse Parameters Add/Change/Inspect Form



# Warehouse FY Control Add/Change/Inspect Form



#### Warehouse Stock Class Search Request and Results Form



# Warehouse Stock Class Add/Change/Inspect Form



#### Warehouse Locator Search Request and Results Form







# Site Search Request and Results Form



## Site Add/Change/Inspect Form



#### Warehouse Site Add/Change/Inspect Form



#### Stock Item Search Criteria and Results Form



#### Stock Item Search Results (without Search Criteria)



# Stock Item Search with Options Dropdown Menu

| St | Stock    | Stock Desc        |                    | Sc | Class Desc          | WH<br>Loc | AUP     | CUP     | UOI    | UOI<br>Ratio | UOC |
|----|----------|-------------------|--------------------|----|---------------------|-----------|---------|---------|--------|--------------|-----|
|    | 001020   | WHITE GLUE, 4 OZ. | SQUEEZE BOTTLES    | 01 | Classroom Supplies  | BBB       | 0.3037  | 0.3341  | EACH   | 1            | BO  |
|    | 7