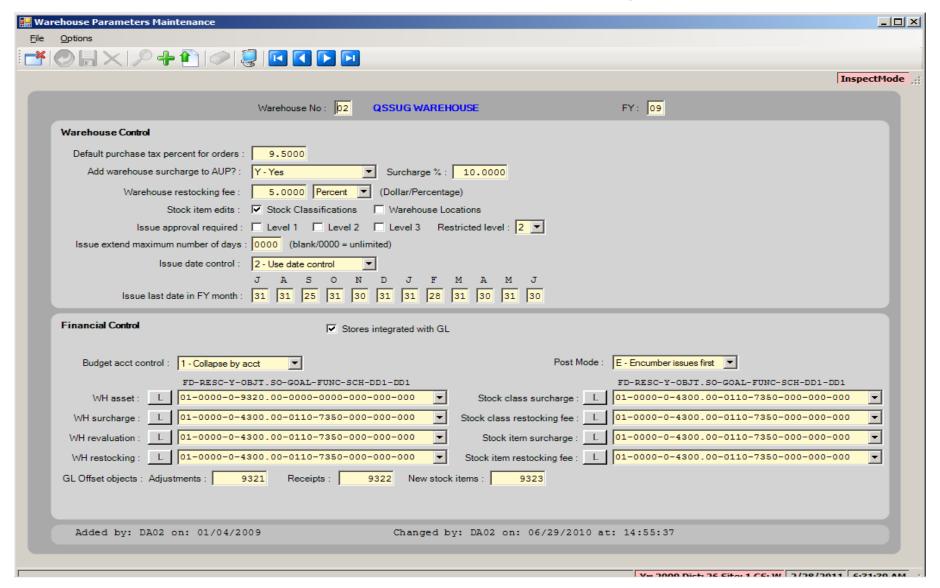

# QSS User Group PSFA Committee

Stores Administration
Tuesday January 28, 2014



### **Feature Discussion**

- Maintaining QCC Stores Master Files
- Entering Orders and Receipts in QCC Stores
- Entering Adjustments and Transfers in QCC Stores
- Entering Issues and Credits in QCC Stores
- Performing Stock Inspect and Tracking in QCC Stores
- Producing Reports in QCC Stores

# Accessing QCC Stores





# QCC Stores Main Menu – Top Half



#### QCC Stores Main Menu - Bottom Half



# Warehouse Search Request and Results Form



# Warehouse Add/Change/Inspect Form



# Warehouse Parameters Add/Change/Inspect Form



# Warehouse FY Control Add/Change/Inspect Form



#### Warehouse Stock Class Search Request and Results Form



# Warehouse Stock Class Add/Change/Inspect Form



#### Warehouse Locator Search Request and Results Form







# Site Search Request and Results Form



## Site Add/Change/Inspect Form



#### Warehouse Site Add/Change/Inspect Form



#### Stock Item Search Criteria and Results Form



#### Stock Item Search Results (without Search Criteria)



# Stock Item Search with Options Dropdown Menu

| St | Stock    | Stock Desc        |                    | Sc | Class Desc          | WH<br>Loc | AUP     | CUP     | UOI    | UOI<br>Ratio | UOC |
|----|----------|-------------------|--------------------|----|---------------------|-----------|---------|---------|--------|--------------|