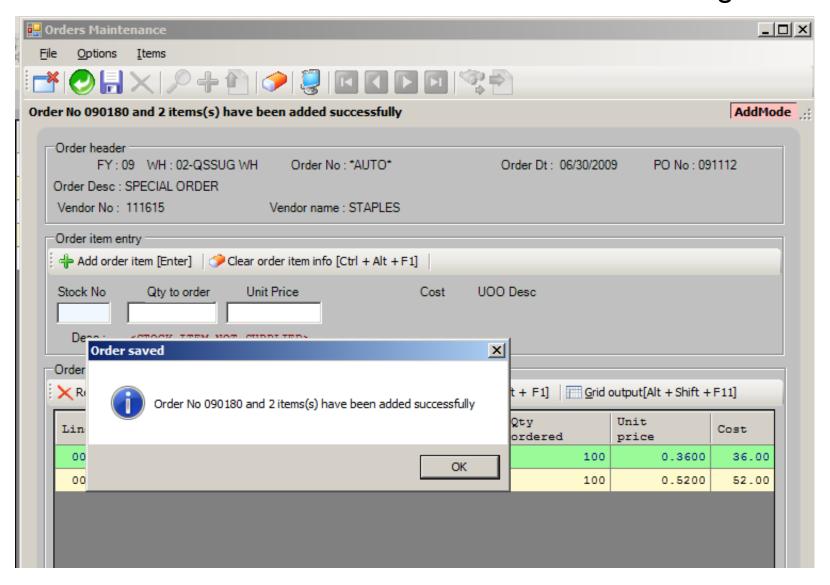

|
| 3                                        | Stap | Show Vendor Addresses<br>Show Commodities      | 5           | Α                                         | PO Box 5722<br>Hartford, CT 06102-5722                  |
| 4                                        | STAF | Display Vendor Info<br>Display Vendor Activity | 7           | Α                                         | P.O. BOX 5718<br>HARTFORD, CT 06102-57                  |
| 5                                        | STAF | Maintain Vendor Return Vendor                  | 8           | Α                                         | ACCT#601110007120256<br>PO BOX 54430<br>TULSA, OK 74155 |

# Stores Order Items Add Form with ability to Drag-and-Drop Stock Item Number



#### Stores Order Items Add Form with Save Message Box



#### Stores Receipt Search Request and Results Form



#### Stores Receipt Search Request with Dropdown Menu



## Stores Receipt Summary Form



#### Stores Receipt Add/Changer/Inspect Form



#### Stores Adjustment Search Request and Results Form



#### Stores Adjustment Add Form



#### Stores Transfer Search Results Form



#### Stores Transfer Add Form



#### Stores Issue Add Form



#### Stores Issue Add with use of Account Lookup



# Stores Issue Search Request and Results Form (after adding Issue 091116)



#### Stores Credit Search Request and Results Form



#### Stores Credit Add Form



### Stores Tracking Request Form (Right click on Stock Item)



#### Stores Tracking Request Form (from Menu)



# Stores Tracking Search Results for Stock Item 1020 Top Half of Form with S