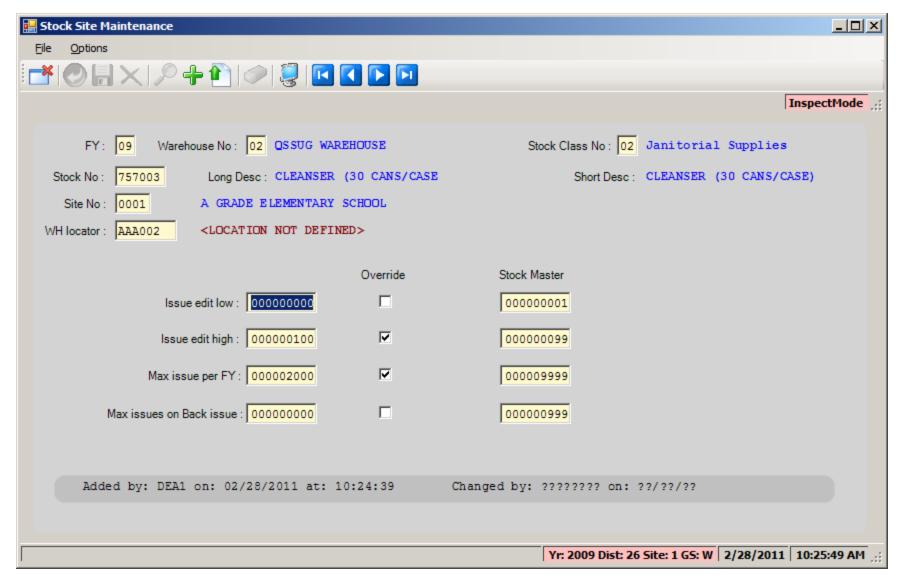

AAA002    | 19.7100 | 21.6810 | CASE   | 1            | C/  |
|    |          | Track stock       | E (100 STICKS/BOX) | 01 | Classroom Supplies  | AAA002    | 10.0000 | 11.0000 | BOX    | 1            | В   |
|    | 989898   | WAX, FLOOR, NON-S | KID GLOSSY         | 02 | Janitorial Supplies | 123456    | 7.1802  | 7.8982  | GALLON | 1            | GAL |
|    | 989898   | WAX, FLOOR, NON-S | SKID GLOSSY        | 02 | Janitorial Supplies | 123456    | 7.1802  | 7.8982  | GALLON |              | 1   |

#### Stock Item Add/Change/Inspect Form – Stock Definition Tab



### Stock Item Add/Change/Inspect Form – Usage Info Tab



### Stock Item Add/Change/Inspect Form – Expanded Desc Tab



### Stock Item Add/Change/Inspect Form – Addt'l Locations Tab



#### Stock-Site Add/Change/Inspect Form



# Stores Program Options and Odometers Add/Change/Inspect Form

| 🚂 Pro        | gram Options and Odometers Maintenance                 |              |             |      |                                 |           | _   _      | ×     |
|--------------|--------------------------------------------------------|--------------|-------------|------|---------------------------------|-----------|------------|-------|
| <u>F</u> ile | <u>O</u> ptions                                        |              |             |      |                                 |           |            |       |
| <b>-</b> *   |                                                        | <b>₹ № №</b> |             |      |                                 |           |            |       |
|              |