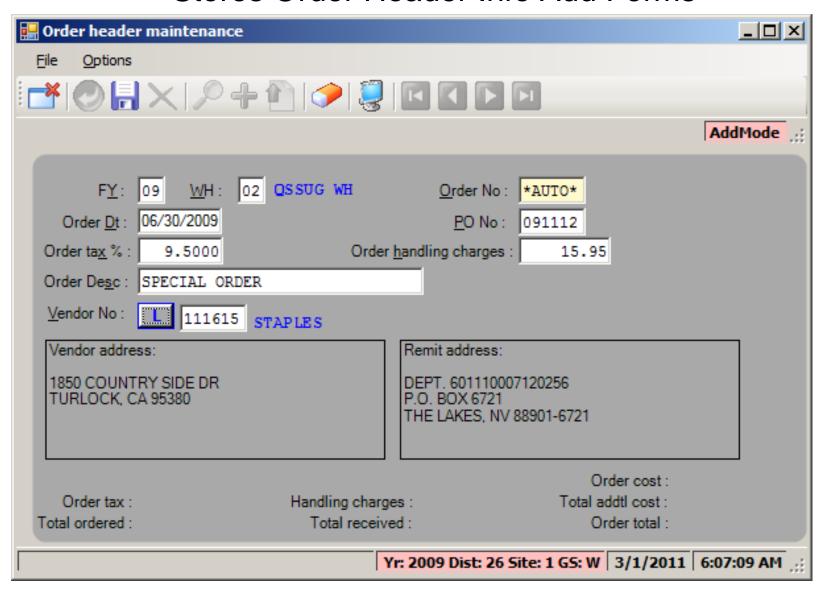

Sk description            | Order<br>unit price | Original order Qty | Net order<br>cost | Received<br>Qty | On<br>backorder | Back<br>Recv |
| 0001       | 001030                   | GLUE STICK, .26 OZ.       | 0.3600              | 20                 | 7.20              | 25              |                 | 0            |
| 0002       | 001020                   | WHITE GLUE, 4 OZ.         | 0.2875              | 40                 | 11.50             | 5               | 3               | 5            |
| 0003       | 989898                   | WAX, FLR, NON-SKID GLOSS  | 6.5000              | 100                | 650.00            | 50              | 5               | ו            |

#### Stores Order Search Results with Options Dropdown Menu



#### Stores Order Header Info Add Forms



# Stores Order Header Add with Vendor Lookup for Vendor Selection



# Stores Order Header Add with Vendor Lookup for Vendor Selection Dropdown Menu

|                                          | Vend | lor Name                                       | Vendor#     | Status                                    | Address                                                 |
|------------------------------------------|------|------------------------------------------------|-------------|-------------------------------------------|---------------------------------------------------------|
| 1                                        | STAP | LES                                            | 26 - 109848 | Α                                         | 500 STAPLES DR<br>PO BOX 9256<br>FARMINGTON, MA 01701