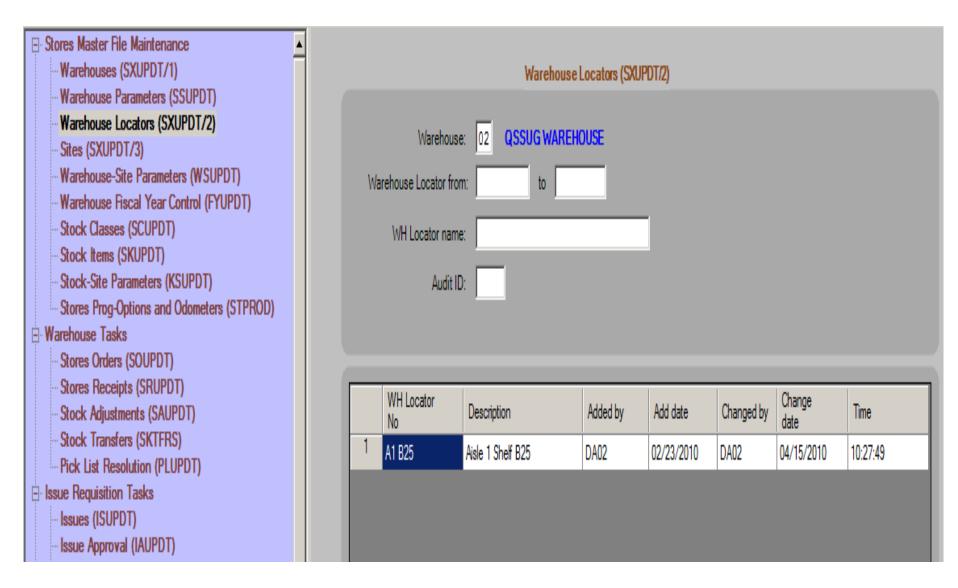

dministration
Tuesday January 28, 2014



### **Feature Discussion**

- Maintaining QCC Stores Master Files
- Entering Orders and Receipts in QCC Stores
- Entering Adjustments and Transfers in QCC Stores
- Entering Issues and Credits in QCC Stores
- Performing Stock Inspect and Tracking in QCC Stores
- Producing Reports in QCC Stores

# Accessing QCC Stores





# QCC Stores Main Menu – Top Half



#### QCC Stores Main Menu - Bottom Half



# Warehouse Search Request and Results Form



# Warehouse Add/Change/Inspect Form



# Warehouse Parameters Add/Change/Inspect Form



# Warehouse FY Control Add/Change/Inspect Form



#### Warehouse Stock Class Search Request and Results Form



# Warehouse Stock Class Add/Change/Inspect Form



#### Warehouse Locator Search Request and Results Form







# Site Search Request and Results Form



## Site Add/Change/Inspect Form



#### Warehouse Site Add/Change/Inspect Form



#### Stock Item Search Criteria and Results Form



#### Stock Item Search Results (without Search Criteria)



# Stock Item Search with Options Dropdown Menu

| St | Stock    | Stock Desc        |                    | Sc | Class Desc          | WH<br>Loc | AUP     | CUP     | UOI    | UOI<br>Ratio | UOC |
|----|----------|-------------------|--------------------|----|---------------------|-----------|---------|---------|--------|--------------|-----|
|    | 001020   | WHITE GLUE, 4 OZ. | SQUEEZE BOTTLES    | 01 | Classroom Supplies  | BBB       | 0.3037  | 0.3341  | EACH   | 1            | BO  |
|    | 75<br>75 | CLUE CTICK OF OZ  | 1                  | 01 | Cl