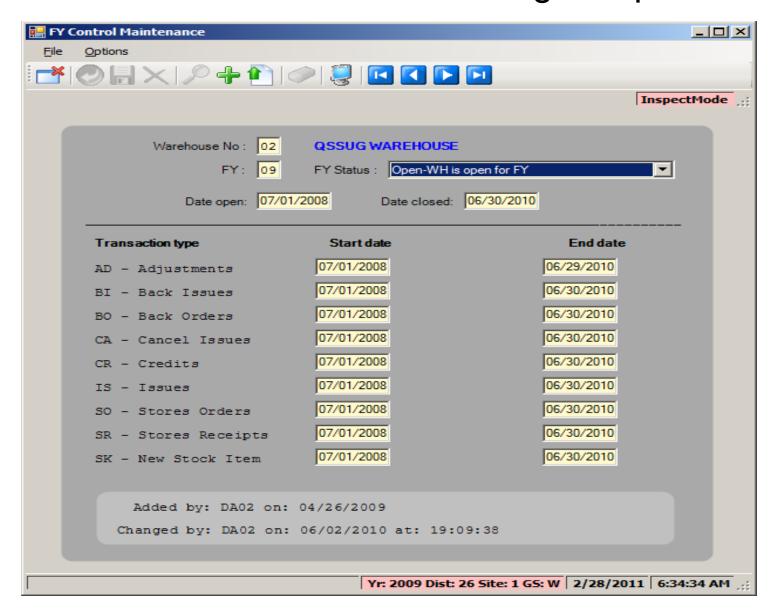

# QSS User Group PSFA Committee

Stores Administration
Tuesday January 28, 2014



### **Feature Discussion**

- Maintaining QCC Stores Master Files
- Entering Orders and Receipts in QCC Stores
- Entering Adjustments and Transfers in QCC Stores
- Entering Issues and Credits in QCC Stores
- Performing Stock Inspect and Tracking in QCC Stores
- Producing Reports in QCC Stores

# Accessing QCC Stores





# QCC Stores Main Menu – Top Half



#### QCC Stores Main Menu - Bottom Half



# Warehouse Search Request and Results Form



# Warehouse Add/Change/Inspect Form



# Warehouse Parameters Add/Change/Inspect Form



# Warehouse FY Control Add/Change/Inspect Form



#### Warehouse Stock Class Search Request and Results Form



# Warehouse Stock Class Add/Change/Inspect Form



#### Warehouse Locator Search Request and Results Form







# Site Search Request and Results Form



## Site Add/Change/Inspect Form



#### Warehouse Site Add/Change/Inspect Form



#### Stock Item Search Criteria and Results Form



#### Stock Item Search Results (without Search Criteria)



# Stock Item Search with Options Dropdown Menu

| St | Stock    | Stock Desc        |                    | Sc | Class Desc          | WH<br>Loc | AUP     | CUP     | UOI    | UOI<br>Ratio | UOC |
|----|----------|-------------------|--------------------|----|---------------------|-----------|---------|---------|--------|--------------|-----|
|    | 001020   | WHITE GLUE, 4 OZ. | SQUEE