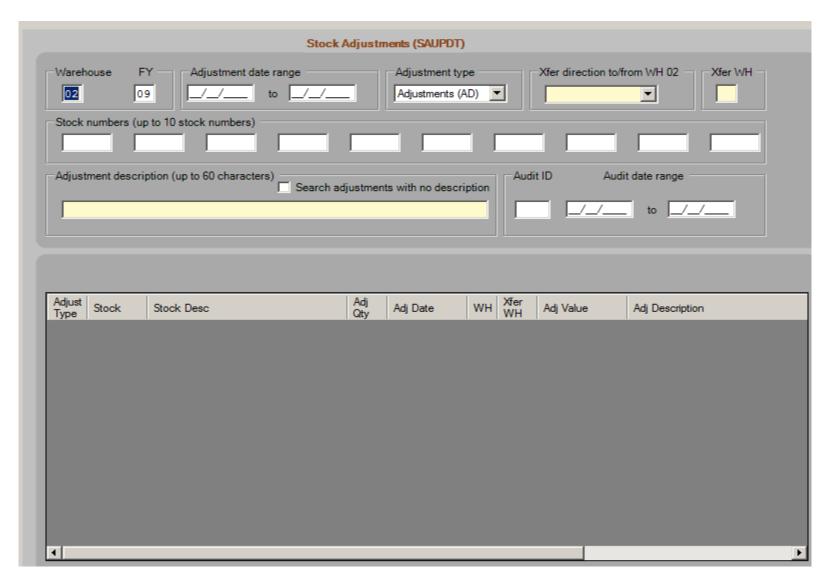

| STAF | Display Vendor Info<br>Display Vendor Activity | 7           | Α                                         | P.O. BOX 5718<br>HARTFORD, CT 06102-57                  |
| 5                                        | STAF | Maintain Vendor Return Vendor                  | 8           | Α                                         | ACCT#601110007120256<br>PO BOX 54430<br>TULSA, OK 74155 |

# Stores Order Items Add Form with ability to Drag-and-Drop Stock Item Number



#### Stores Order Items Add Form with Save Message Box



#### Stores Receipt Search Request and Results Form



#### Stores Receipt Search Request with Dropdown Menu



## Stores Receipt Summary Form



#### Stores Receipt Add/Changer/Inspect Form



#### Stores Adjustment Search Request and Results Form



#### Stores Adjustment Add Form



#### Stores Transfer Search Results Form



#### Stores Transfer Add Form



#### Stores Issue Add Form



#### Stores Issue Add with use of Account Lookup



# Stores Issue Search Request and Results Form (after adding Issue 091116)



#### Stores Credit Search Request and Results Form



#### Stores Credit Add Form



### Stores Tracking Request Form (Right click on Stock Item)



#### Stores Tracking Request Form (from Menu)



# Stores Tracking Search Results for Stock Item 1020 Top Half of Form with Summary



# Stores Tracking Search Results for Stock Item 1020 Bottom Half of Form with Transactions

| <u>V</u> iews Pages |            |          |          |            |        |      |                           |
|---------------------|-----------