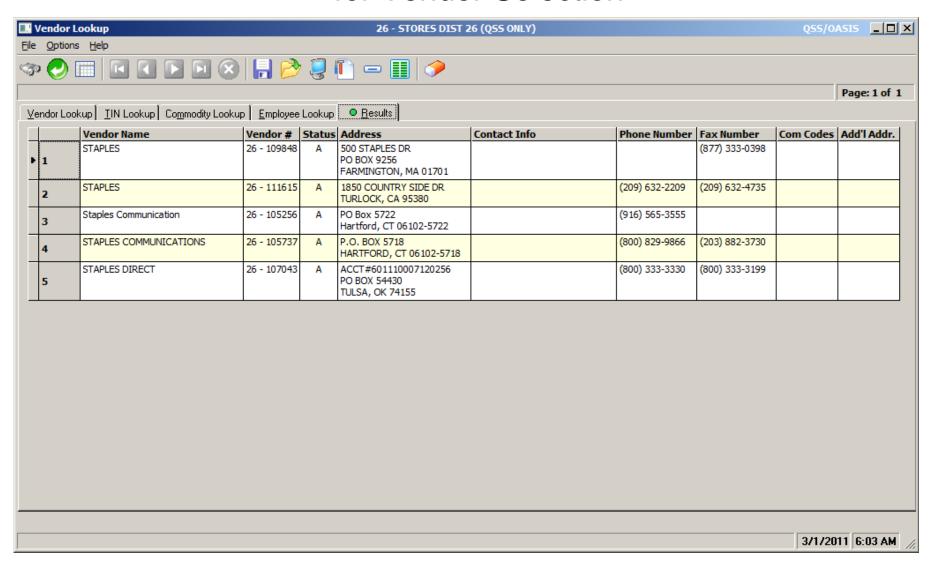

# Stores Order Header Add with Vendor Lookup for Vendor Selection

# Stores Order Header Add with Vendor Lookup for Vendor Selection Dropdown Menu

|                                          | Vend | lor Name                                       | Vendor#     | Status                                    | Address                                                 |
|------------------------------------------|------|------------------------------------------------|-------------|-------------------------------------------|---------------------------------------------------------|
| 1                                        | STAP | LES                                            | 26 - 109848 | Α                                         | 500 STAPLES DR<br>PO BOX 9256<br>FARMINGTON, MA 01701   |
| 2 STAPLES<br>Line: 2 Vendor Number: 26 - |      | <b>26 - 111615</b><br>111615                   | Α           | 1850 COUNTRY SIDE DR<br>TURLOCK, CA 95380 |                                                         |
| 3                                        | Stap | Show Vendor Addresses<br>Show Commodities      | 5           | Α                                         | PO Box 5722<br>Hartford, CT 06102-5722                  |
| 4                                        | STAF | Display Vendor Info<br>Display Vendor Activity | 7           | Α                                         | P.O. BOX 5718<br>HARTFORD, CT 06102-57                  |
| 5                                        | STAF | Maintain Vendor Return Vendor                  | 8           | Α                                         | ACCT#601110007120256<br>PO BOX 54430<br>TULSA, OK 74155 |