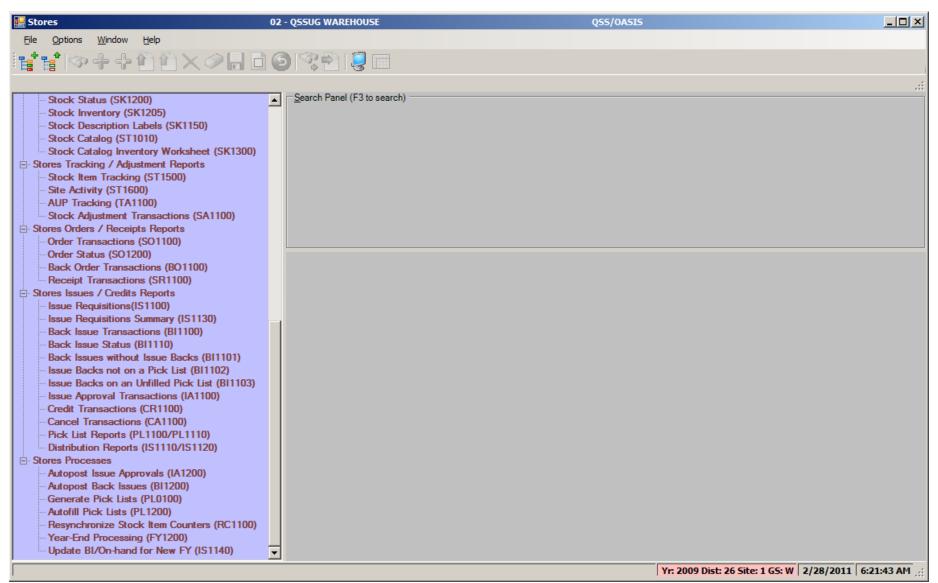

# QSS User Group PSFA Committee

Stores Administration
Tuesday January 28, 2014



### **Feature Discussion**

- Maintaining QCC Stores Master Files
- Entering Orders and Receipts in QCC Stores
- Entering Adjustments and Transfers in QCC Stores
- Entering Issues and Credits in QCC Stores
- Performing Stock Inspect and Tracking in QCC Stores
- Producing Reports in QCC Stores

# Accessing QCC Stores





# QCC Stores Main Menu – Top Half



#### QCC Stores Main Menu - Bottom Half



# Warehouse Search Request and Results Form



# Warehouse Add/Change/Inspect Form



# Warehouse Parameters Add/Change/Inspect Form



# Warehouse FY Control Add/Change/Inspect Form



#### Warehouse Stock Class Search Request and Results Form



# Warehouse Stock Class Add/Change/Inspect Form



#### Warehouse Locator Search Request and Results Form







# Site Search Request and Results Form



## Site Add/Change/Inspect Form



#### Warehouse Site Add/Change/Inspect Form



#### Stock Item Search Criteria and Results Form



#### Stock Item Search Results (without Search Criteria)



# Stock Item Search with Options Dropdown Menu

| St | Stock    | Stock Desc        |                    | Sc | Class Desc          | WH<br>Loc | AUP     | CUP     | UOI    | UOI<br>Ratio | UOC |
|----