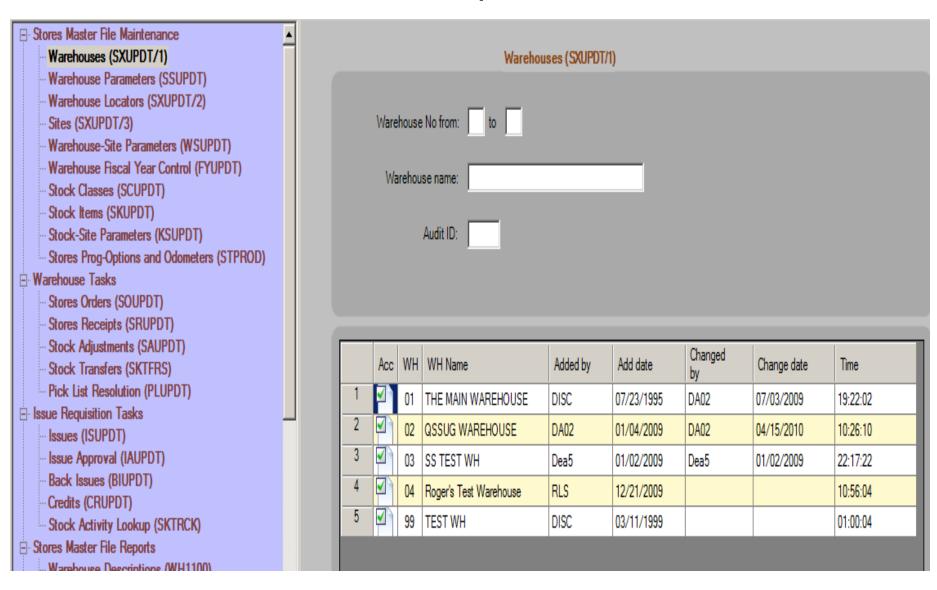

# QSS User Group PSFA Committee

Stores Administration
Tuesday January 28, 2014



### **Feature Discussion**

- Maintaining QCC Stores Master Files
- Entering Orders and Receipts in QCC Stores
- Entering Adjustments and Transfers in QCC Stores
- Entering Issues and Credits in QCC Stores
- Performing Stock Inspect and Tracking in QCC Stores
- Producing Reports in QCC Stores

# Accessing QCC Stores





# QCC Stores Main Menu – Top Half



#### QCC Stores Main Menu - Bottom Half



# Warehouse Search Request and Results Form



# Warehouse Add/Change/Inspect Form



# Warehouse Parameters Add/Change/Inspect Form



# Warehouse FY Control Add/Change/Inspect Form



#### Warehouse Stock Class Search Request and Results Form



# Warehouse Stock Class Add/Change/Inspect Form



#### Warehouse Locator Search Request and Results Form







# Site Search Request and Results Form



## Site Add/Change/Inspect Form



#### Warehouse Site Add/Change/Inspect Form



#### Stock Item Search Criteria and Results Form



#### Stock Item Search Results (without Search Criteria)



# Stock Item Search with Options Dropdown Menu

| St | Stock    | Stock Desc        |                    | Sc | Class Desc          | WH<br>Loc | AUP     | CUP     | UOI    | UOI<br>Ratio | UOC |
|----|----------|-------------------|---------------