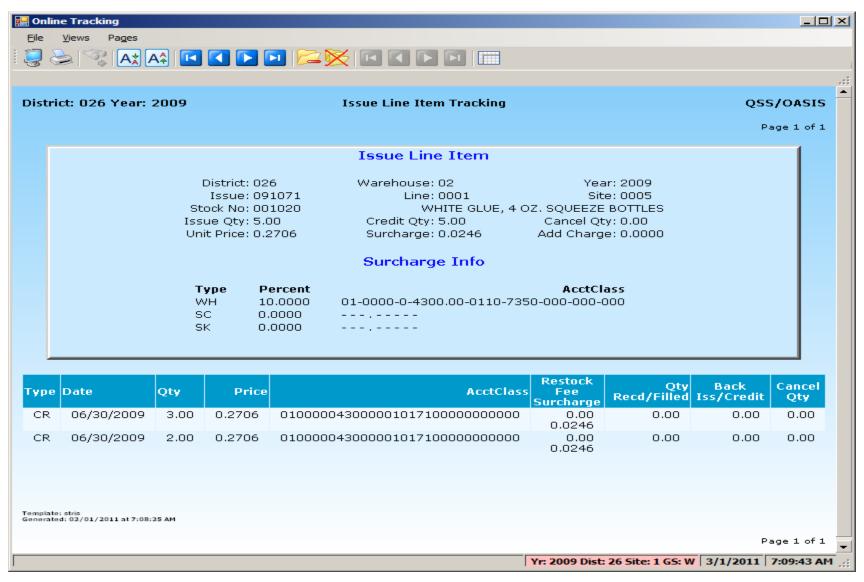

0001      | 06/30/2009 | 16:28:57 | 2.00     | 0.2706     |        | 0005 | ELMER FUDD CHARTER SCHOOL |
| (S-091090-0001      | 06/30/2009 | 17:45:16 | 10.00    | 0.3341     |        | 0001 | A GRADE ELEMENTARY SCHOOL |
| SR-090164-0002      | 06/30/2009 | 20:05:15 | 10.00    | 0.1890     |        |      |                           |
| 30-090164-0002      | 06/30/2009 | 20:05:15 | 35.00    | 0.0000     |        |      |                           |
| S-062701-0002       | 06/30/2009 | 22:27:45 | 1.00     | 0.3341     |        | 0001 | A GRADE ELEMENTARY SCHOOL |

### Stores Tracking Showing Drilldown to Order Detail



# Stores Tracking Showing Drilldown to Adjustment Detail



#### Stores Tracking Showing Drilldown to Issue Detail



### Stores Tracking Showing Drilldown to Credit Detail



#### Generate Pick Lists Request Form



# Stock Inventory Report Request Form



#### Stock Item Resync Counters Request Form



#### Webinar – Give Feedback

#### QSSUG PSFA Webinars 2013 - 2014

PDF | Print |

QSS Users Group Purchasing, Stores and Fixed Assets (PSFA) Committee co-chairs Rose Garcia of Berkeley USD and Linda Crawford of Stanislaus COE have made arrangements with *Quintessential School Systems* to have the PSFA Committee spo following *QSS* webinars on a variety of purchasing, stores, and fixed asset topics.

Click on this link for the seminar and webinar schedule in PDF format: 2013-2014 QSSUG PSFA Schedule. Registration and m information is below this chart.

| Date and Time (Pacific) | Webinar                             | Presenter /<br>Q/A | PSFA Member<br>Registr