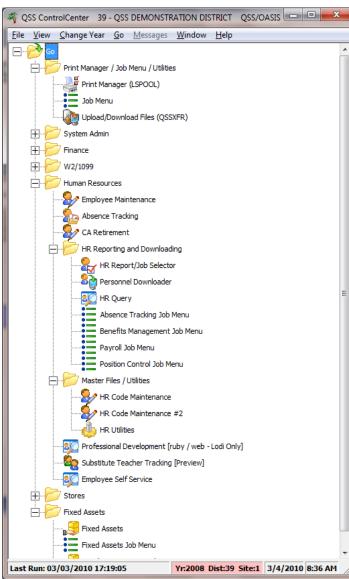

# QSS User Group PSFA Committee

Stores Administration
Tuesday January 28, 2014



### **Feature Discussion**

- Maintaining QCC Stores Master Files
- Entering Orders and Receipts in QCC Stores
- Entering Adjustments and Transfers in QCC Stores
- Entering Issues and Credits in QCC Stores
- Performing Stock Inspect and Tracking in QCC Stores
- Producing Reports in QCC Stores

# Accessing QCC Stores





# QCC Stores Main Menu – Top Half



#### QCC Stores Main Menu - Bottom Half



# Warehouse Search Request and Results Form



# Warehouse Add/Change/Inspect Form



# Warehouse Parameters Add/Change/Inspect Form



# Warehouse FY Control Add/Change/Inspect Form



#### Warehouse Stock Class Search Request and Results Form



# Warehouse Stock Class Add/Change/Inspect Form



#### Warehouse Locator Search Request and Results Form







# Site Search Request and Results Form



## Site Add/Change/Inspect Form



#### Warehouse Site Add/Change/Inspect Form



#### Stock Item Search Criteria and Results Form



#### Stock Item Search Results (without Search Criteria)



# Stock Item Search with Options Dropdown Menu

| St | Stock    | Stock Desc        |                    | Sc | Class Des