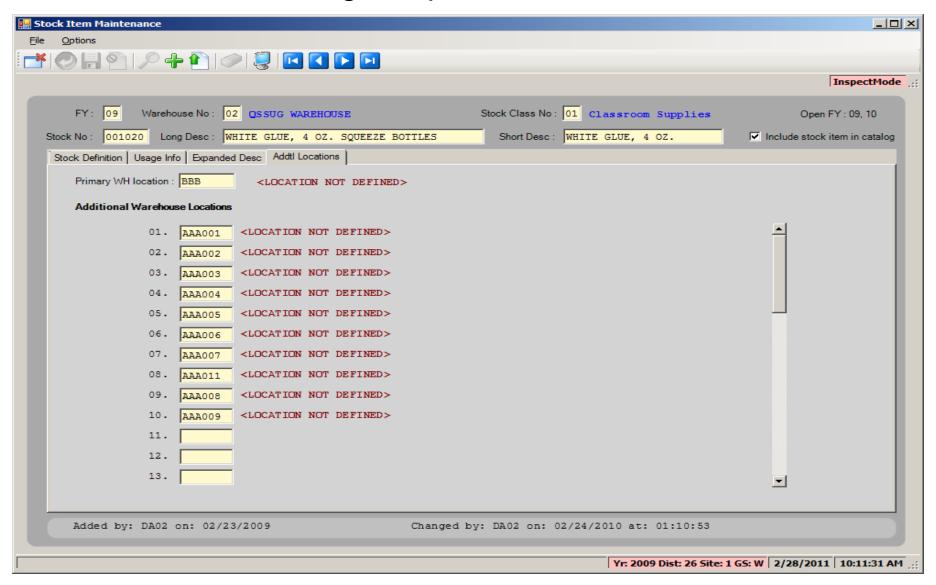

| 02 | Janitorial Supplies | AAA002    | 19.7100 | 21.6810 | CASE   | 1            | C/  |
|    |          | Track stock       | E (100 STICKS/BOX) | 01 | Classroom Supplies  | AAA002    | 10.0000 | 11.0000 | BOX    | 1            | В   |
|    | 989898   | WAX, FLOOR, NON-S | KID GLOSSY         | 02 | Janitorial Supplies | 123456    | 7.1802  | 7.8982  | GALLON | 1            | GAL |
|    | 989898   | WAX, FLOOR, NON-S | SKID GLOSSY        | 02 | Janitorial Supplies | 123456    | 7.1802  | 7.8982  | GALLON |              | 1   |

#### Stock Item Add/Change/Inspect Form – Stock Definition Tab



### Stock Item Add/Change/Inspect Form – Usage Info Tab



### Stock Item Add/Change/Inspect Form – Expanded Desc Tab



### Stock Item Add/Change/Inspect Form – Addt'l Locations Tab



#### Stock-Site Add/Change/Inspect Form



# Stores Program Options and Odometers Add/Change/Inspect Form

| 🚂 Pro        | gram Options and Odometers Maintenance                 |              |             |      |                                 |           | _   _      | ×     |
|--------------|--------------------------------------------------------|--------------|-------------|------|---------------------------------|-----------|------------|-------|
| <u>F</u> ile | <u>O</u> ptions                                        |              |             |      |                                 |           |            |       |
| <b>-</b> *   |                                                        | <b>₹ № №</b> |             |      |                                 |           |