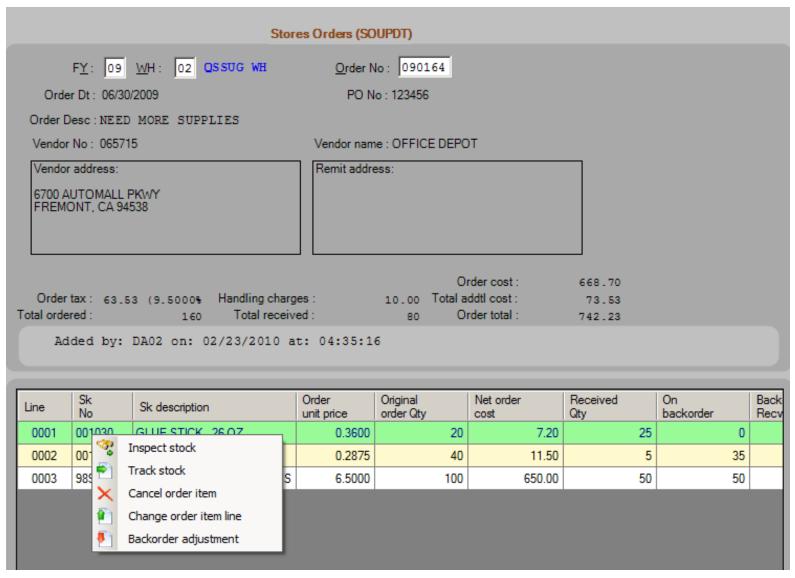

|
| Line       | Sk<br>No                 | Sk description            | Order<br>unit price | Original order Qty | Net order<br>cost | Received<br>Qty | On<br>backorder | Back<br>Recv |
| 0001       | 001030                   | GLUE STICK, .26 OZ.       | 0.3600              | 20                 | 7.20              | 25              |                 | 0            |
| 0002       | 001020                   | WHITE GLUE, 4 OZ.         | 0.2875              | 40                 | 11.50             | 5               | 3               | 5            |
| 0003       | 989898                   | WAX, FLR, NON-SKID GLOSS  | 6.5000              | 100                | 650.00            | 50              | 5               | ו            |

#### Stores Order Search Results with Options Dropdown Menu



#### Stores Order Header Info Add Forms



# Stores Order Header Add with Vendor Lookup for Vendor Selection



# Stores Order Header Add with Vendor Lookup for Vendor Selection Dropdown Menu

|                                          | Vend | lor Name                                       | Vendor#     | Status                                    | Address                                                 |
|------------------------------------------|------|------------------------------------------------|-------------|-------------------------------------------|---------------------------------------------------------|
| 1                                        | STAP | LES                                            | 26 - 109848 | Α                                         | 500 STAPLES