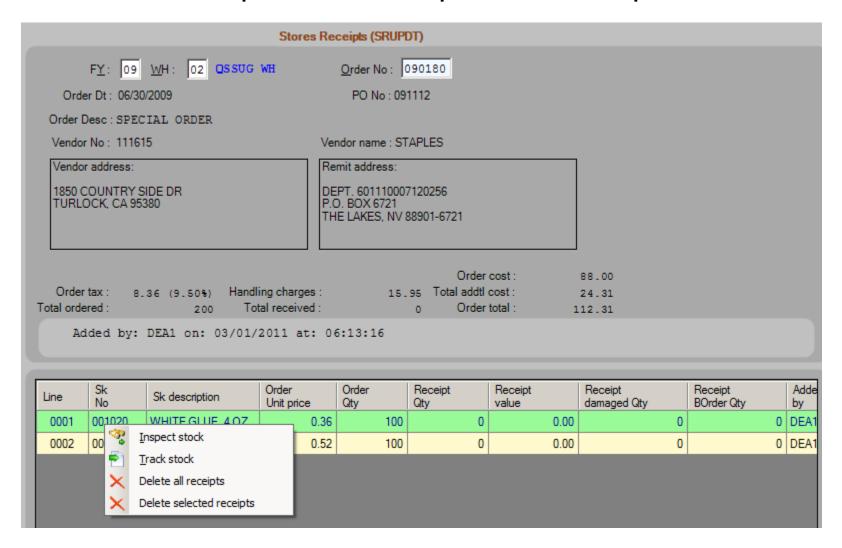

#### Stores Receipt Search Request and Results Form

#### Stores Receipt Search Request with Dropdown Menu