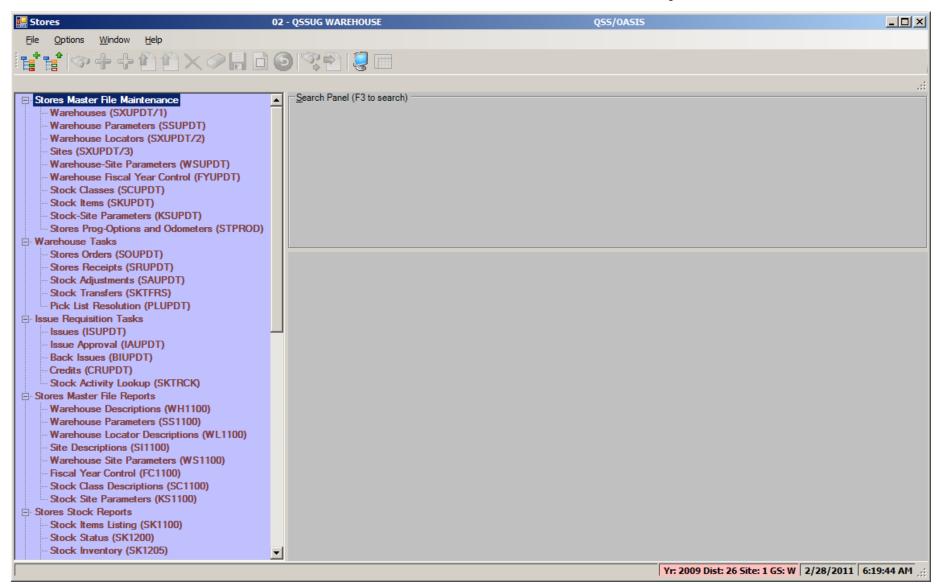

# QSS User Group PSFA Committee

Stores Administration
Tuesday January 28, 2014



### **Feature Discussion**

- Maintaining QCC Stores Master Files
- Entering Orders and Receipts in QCC Stores
- Entering Adjustments and Transfers in QCC Stores
- Entering Issues and Credits in QCC Stores
- Performing Stock Inspect and Tracking in QCC Stores
- Producing Reports in QCC Stores

# Accessing QCC Stores





# QCC Stores Main Menu – Top Half



#### QCC Stores Main Menu - Bottom Half



# Warehouse Search Request and Results Form



# Warehouse Add/Change/Inspect Form



# Warehouse Parameters Add/Change/Inspect Form



# Warehouse FY Control Add/Change/Inspect Form



#### Warehouse Stock Class Search Request and Results Form



# Warehouse Stock Class Add/Change/Inspect Form



#### Warehouse Locator Search Request and Results Form







# Site Search Request and Results Form



## Site Add/Change/Inspect Form



#### Warehouse Site Add/Change/Inspect Form



#### Stock Item Search Criteria and Results Form



#### Stock Item Search Results (without Search Criteria)



# Stock Item Search with Options Dropdown Menu

| St | Stock    | Stock Desc        |                    | Sc | Class Desc          | WH<br>Loc | AUP     | CU