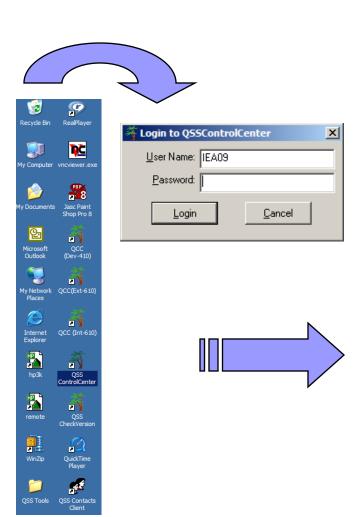

# QSS User Group PSFA Committee

Stores Administration
Tuesday January 28, 2014



### **Feature Discussion**

- Maintaining QCC Stores Master Files
- Entering Orders and Receipts in QCC Stores
- Entering Adjustments and Transfers in QCC Stores
- Entering Issues and Credits in QCC Stores
- Performing Stock Inspect and Tracking in QCC Stores
- Producing Reports in QCC Stores

# Accessing QCC Stores





# QCC Stores Main Menu – Top Half



#### QCC Stores Main Menu - Bottom Half



# Warehouse Search Request and Results Form



# Warehouse Add/Change/Inspect Form



# Warehouse Parameters Add/Change/Inspect Form



# Warehouse FY Control Add/Change/Inspect Form



#### Warehouse Stock Class Search Request and Results Form



# Warehouse Stock Class Add/Change/Inspect Form



#### Warehouse Locator Search Request and Results Form







# Site Search Request and Results Form



## Site Add/Change/Inspect Form



#### Warehouse Site Add/Change/Inspect Form



#### Stock Item Search Criteria and Results Form



#### Stock Item Search Results (without Search Criteria)



# Stock Item Search with Options Dropdown Menu

| St | Stock    | Stock Desc        |                    | Sc | Class D