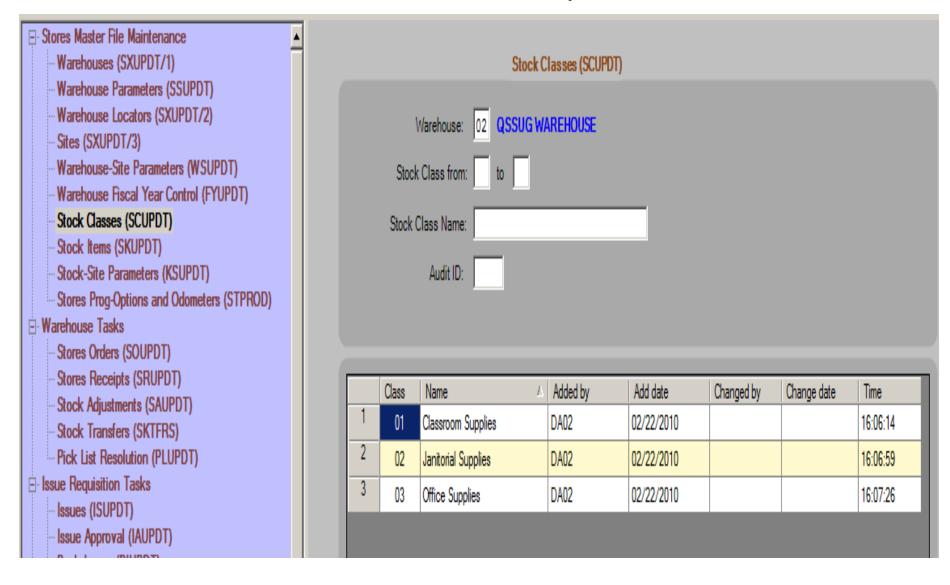

# QSS User Group PSFA Committee

Stores Administration
Tuesday January 28, 2014



### **Feature Discussion**

- Maintaining QCC Stores Master Files
- Entering Orders and Receipts in QCC Stores
- Entering Adjustments and Transfers in QCC Stores
- Entering Issues and Credits in QCC Stores
- Performing Stock Inspect and Tracking in QCC Stores
- Producing Reports in QCC Stores

# Accessing QCC Stores





# QCC Stores Main Menu – Top Half



#### QCC Stores Main Menu - Bottom Half



# Warehouse Search Request and Results Form



# Warehouse Add/Change/Inspect Form



# Warehouse Parameters Add/Change/Inspect Form



# Warehouse FY Control Add/Change/Inspect Form



#### Warehouse Stock Class Search Request and Results Form



# Warehouse Stock Class Add/Change/Inspect Form



#### Warehouse Locator Search Request and Results Form







# Site Search Request and Results Form



## Site Add/Change/Inspect Form



#### Warehouse Site Add/Change/Inspect Form



#### Stock Item Search Criteria and Results Form



#### Stock Item Search Results (without Search Criteria)



# Stock Item Search with Options Dropdown Menu

| St | Stock    | Stock Desc        |                    | Sc | Class Desc          | WH<br>Loc | AUP     | CUP     | UOI    | UOI<br>Ratio | UOC |
|----|----------|-------------------|--------------------|----|---------------------|-----------|---------|---------|--------|--------------|-----|
|    | 001020   | WHITE GLUE, 4 OZ. | SQUEEZE BOTTLES    | 01 | Classroom Supplies  | BBB       | 0.3037