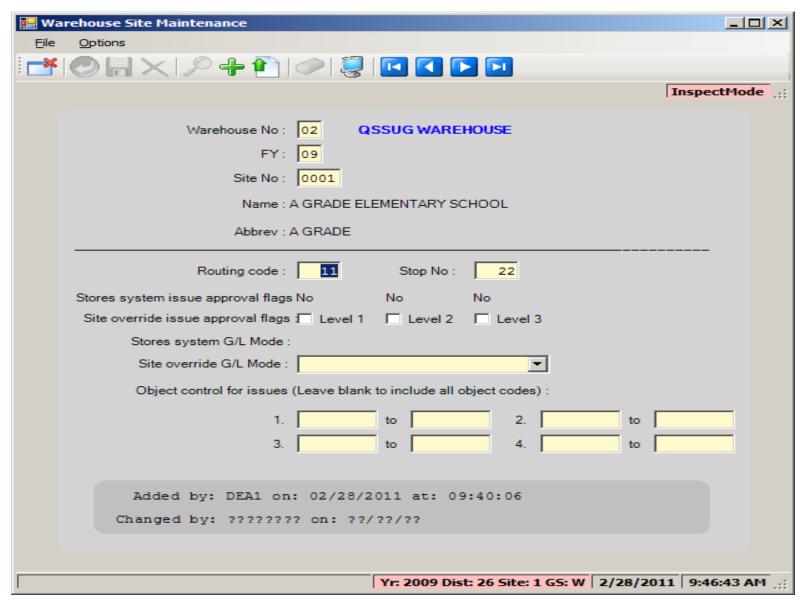

d Receipts in QCC Stores
- Entering Adjustments and Transfers in QCC Stores
- Entering Issues and Credits in QCC Stores
- Performing Stock Inspect and Tracking in QCC Stores
- Producing Reports in QCC Stores

# Accessing QCC Stores





# QCC Stores Main Menu – Top Half



#### QCC Stores Main Menu - Bottom Half



# Warehouse Search Request and Results Form



# Warehouse Add/Change/Inspect Form



# Warehouse Parameters Add/Change/Inspect Form



# Warehouse FY Control Add/Change/Inspect Form



#### Warehouse Stock Class Search Request and Results Form



# Warehouse Stock Class Add/Change/Inspect Form



#### Warehouse Locator Search Request and Results Form







# Site Search Request and Results Form



## Site Add/Change/Inspect Form



#### Warehouse Site Add/Change/Inspect Form



#### Stock Item Search Criteria and Results Form



#### Stock Item Search Results (without Search Criteria)



# Stock Item Search with Options Dropdown Menu

| St | Stock    | Stock Desc        |                    | Sc | Class Desc          | WH<br>Loc | AUP     | CUP     | UOI    | UOI<br>Ratio | UOC |
|----|----------|-------------------|--------------------|----|---------------------|-----------|---------|---------|--------|--------------|-----|
|    | 001020   | WHITE GLUE, 4 OZ. | SQUEEZE BOTTLES    | 01 | Classroom Supplies  | BBB       | 0.3037  | 0.3341  | EACH   | 1            | BO  |
|    | 75<br>75 | CLUE CTICK OF OZ  | 1                  | 01 | Classroom Supplies  | 0         | 0.4381  | 0.4819  | EA     | 1            | E   |
|    |          | Inspect stock     | /CASE