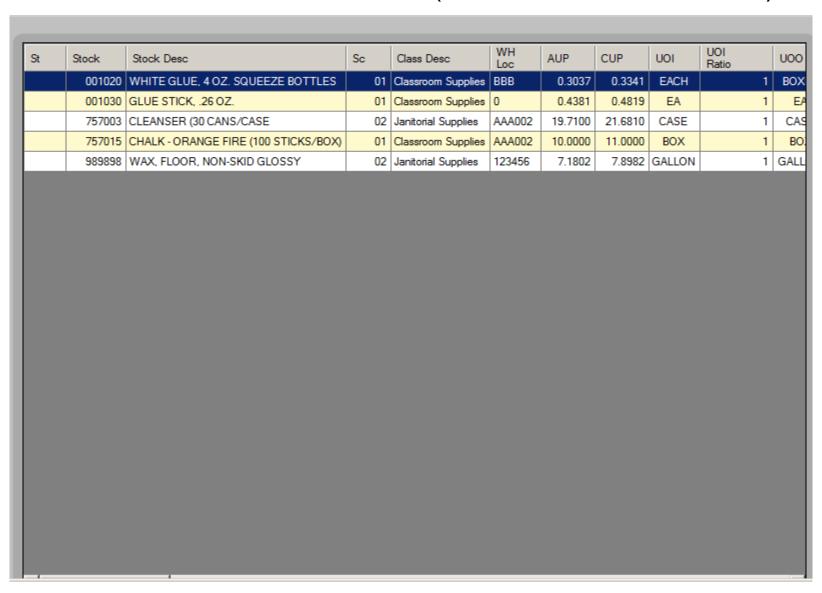

Stores
- Performing Stock Inspect and Tracking in QCC Stores
- Producing Reports in QCC Stores

# Accessing QCC Stores





# QCC Stores Main Menu – Top Half



#### QCC Stores Main Menu - Bottom Half



# Warehouse Search Request and Results Form



# Warehouse Add/Change/Inspect Form



# Warehouse Parameters Add/Change/Inspect Form



# Warehouse FY Control Add/Change/Inspect Form



#### Warehouse Stock Class Search Request and Results Form



# Warehouse Stock Class Add/Change/Inspect Form



#### Warehouse Locator Search Request and Results Form







# Site Search Request and Results Form



## Site Add/Change/Inspect Form



#### Warehouse Site Add/Change/Inspect Form



#### Stock Item Search Criteria and Results Form



#### Stock Item Search Results (without Search Criteria)



# Stock Item Search with Options Dropdown Menu

| St | Stock    | Stock Desc        |                    | Sc | Class Desc          | WH<br>Loc | AUP     | CUP     | UOI    | UOI<br>Ratio | UOC |
|----|----------|-------------------|--------------------|----|---------------------|-----------|---------|---------|--------|--------------|-----|
|    | 001020   | WHITE GLUE, 4 OZ. | SQUEEZE BOTTLES    | 01 | Classroom Supplies  | BBB       | 0.3037  | 0.3341  | EACH   | 1            | BO  |
|    | 75<br>75 | CLUE CTICK OF OZ  | 1                  | 01 | Classroom Supplies  | 0         | 0.4381  | 0.4819  | EA     | 1            | E   |
|    |          | Inspect stock     | /CASE              | 02 | Janitorial Supplies | AAA002    | 19.7100 | 21.6810 | CASE   | 1            | C/  |
|    |